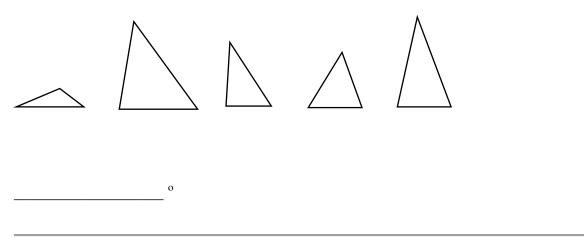

**9.** Look at the **5 shapes** below. What is **the total of all the angles** in the 5 **triangles**? Write your answer in the space below.

**10.** Look at the **5 shapes** below. What is **the total of all the angles** in the five **quadrilaterals**? Write your answer in the space below.