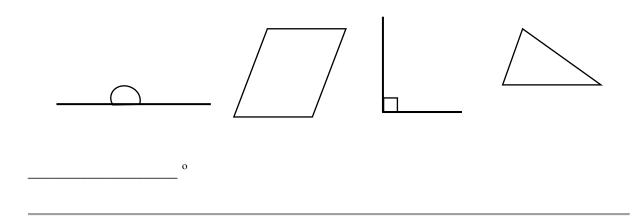

**7.** Look at the **4 shapes** below. What is **the total of all the angles** in the four **quadrilaterals**? Write your answer in the space below.

**8.** Look at the **4 shapes** below. What is **the total of all the angles** in the two **triangles, the right angle and the straight line**? Write your answer in the space below.