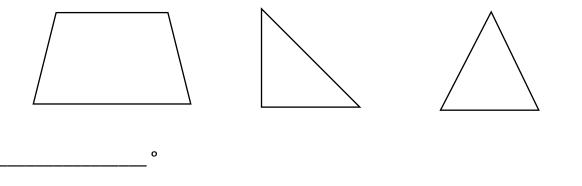

**1.** Look at the **3 shapes** below. What is **the total of all the angles** in the **quadrilateral** and in the **two triangles**? Write your answer in the space below.

**2.** Look at the **4 shapes** below. What is **the total of all the angles** in the **quadrilateral** and in the **three triangles**? Write your answer in the space below.