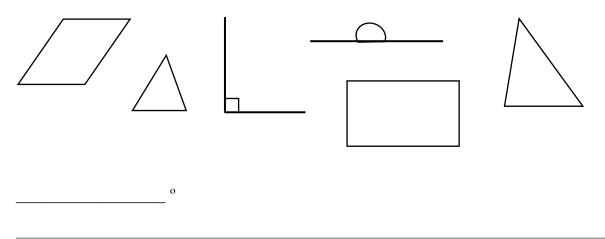

**9.** Look at the **5 shapes** below. What is **the total of all the angles** in the 5 **triangles**? Write your answer in the space below.

**10.** Look at the **5 shapes** below. What is **the total of all the angles** in the five **quadrilaterals**? Write your answer in the space below.