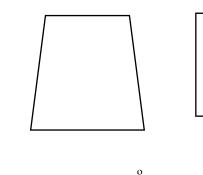

**5.** Look at the **3 shapes** below. What is **the total of all the angles** in the **quadrilateral, triangle and the right angle**? Write your answer in the space below.

6. Look at the 4 shapes below. What is the total of all the angles in the quadrilateral, the triangle, the right angle and the straight line? Write your answer in the space below.