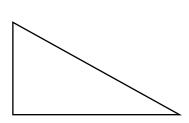

**1.** Look at the **3 shapes** below. What is **the total of all the angles** in the **quadrilateral** and in the **two triangles**? Write your answer in the space below.

**2.** Look at the **4 shapes** below. What is **the total of all the angles** in the **quadrilateral** and in the **three triangles**? Write your answer in the space below.