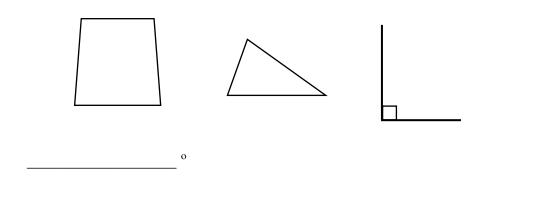

**5.** Look at the **3 shapes** below. What is **the total of all the angles** in the **quadrilateral, triangle and the right angle**? Write your answer in the space below.

6. Look at the 4 shapes below. What is the total of all the angles in the quadrilateral, the triangle, the right angle and the straight line? Write your answer in the space below.