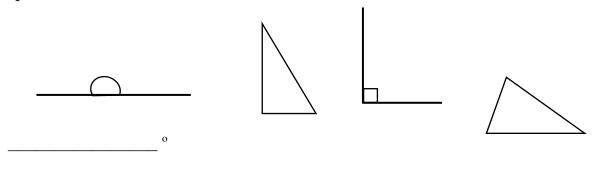

**5.** Look at the **3 shapes** below. What is **the total of all the angles** in the **quadrilateral, triangle and the right angle**? Write your answer in the space below.

6. Look at the 4 shapes below. What is the total of all the angles in the quadrilateral, the triangle, the right angle and the straight line? Write your answer in the space below.