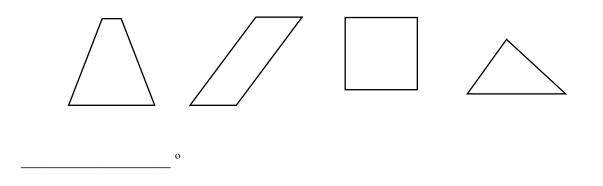

**3.** Look at the **3 shapes** below. What is **the total of all the angles** in the two **quadrilaterals** and in the **triangle**? Write your answer in the space below.

**4.** Look at the **4 shapes** below. What is **the total of all the angles** in the **three quadrilaterals** and in the **triangle**? Write your answer in the space below.