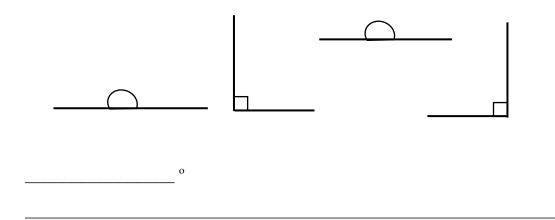

**7.** Look at the **4 shapes** below. What is **the total of all the angles** in the four **quadrilaterals**? Write your answer in the space below.

**8.** Look at the **4 shapes** below. What is **the total of all the angles** in the two **triangles, the right angle and the straight line**? Write your answer in the space below.