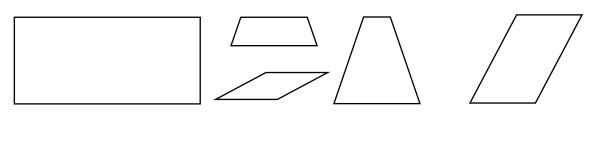

**7.** Look at the **4 shapes** below. What is **the total of all the angles** in the four **quadrilaterals**? Write your answer in the space below.

**8.** Look at the **4 shapes** below. What is **the total of all the angles** in the two **triangles, the right angle and the straight line**? Write your answer in the space below.