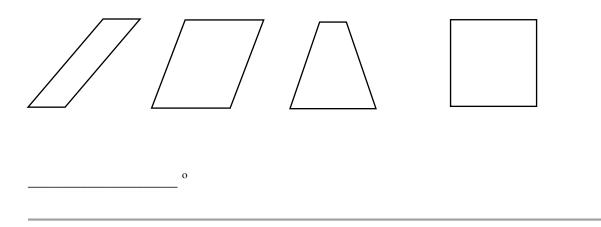

**1.** Look at the **3 shapes** below. What is **the total of all the angles** in the **quadrilateral** and in the **two triangles**? Write your answer in the space below.

**2.** Look at the **4 shapes** below. What is **the total of all the angles** in the **quadrilateral** and in the **three triangles**? Write your answer in the space below.