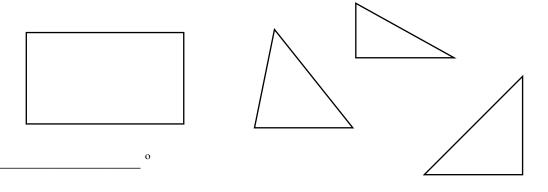

**3.** Look at the **3 shapes** below. What is **the total of all the angles** in the two **quadrilaterals** and in the **triangle**? Write your answer in the space below.

**4.** Look at the **4 shapes** below. What is **the total of all the angles** in the **three quadrilaterals** and in the **triangle**? Write your answer in the space below.